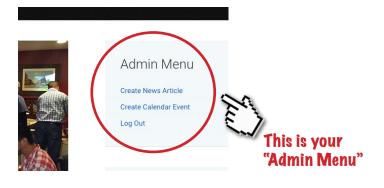

ONCE YOU FINISH THE LOG IN PROCESS, YOU WILL SEE AN "ADMIN MENU" IN THE SIDEBAR TO THE RIGHT. FROM HERE YOU CAN CHOOSE YOUR NEXT STEP...

#### **CREATE NEWS ARTICLE**

CLICK ON THIS WHENEVER YOU WANT TO ADD A NEWS ARTICLE FOR THE WEBSITE.

#### **CREATE CALENDAR EVENT**

CLICK ON THIS TO ADD A NEW EVENT ON THE CALENDAR FOR THE WEBSITE.

#### LOG OUT

CLICK ON THIS WHEN YOU ARE FINISHED AND WISH TO LEAVE THE ADMIN SIDE OF THE WEBSITE.