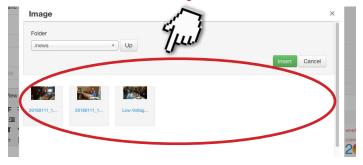

#### AND YOU GET THIS...

SELECT THE NEWS FOLDER AND PUT IMAGES IN THE FOLDER. IN ORDER TO KEEP THE FILE ORGANIZED, KEEP ALL NEWS ARTICLES TOGETHER...

CHOOSE AN IMAGE FROM YOUR COMPUTER OR USE ONE THAT WAS PREVIOUSLY UPLOADED TO THE WEBSITE FOR YOUR ARTICLE...

#### Select a previously uploaded image from here

Or scroll down & choose an image file to upload from your computer here

ONCE YOU HAVE SELECTED THE IMAGE, CLICK "INSERT" TO ADD IT TO YOUR ARTICLE...

PLEASE NOTE THAT THE IMAGE YOU UPLOAD MAY BE TOO LARGE OR TOO SMALL. YOU WILL BE ABLE TO MAKE ADJUSTMENTS IN THE NEXT STEP.