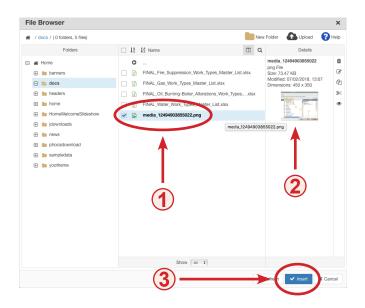

#### THE MEDIA MANAGER WILL OPEN...

- 1) SELECT THE "DOCS" FOLDER
- 2) CLICK ON THE FILE UPLOAD THE UPLOAD DIALOGUE BOX WILL OPEN  $\,$

# Step 5 UPLOAD YOUR FILE...

- 1) CLICK THE BROWSE BUTTON YOU WILL NOW BE ABLE TO SELECT THE FILE FROM YOUR OWN COMPUTER
- 2) YOU WILL SEE THE FILE APPEAR IN THE QUEUE WINDOW REPEAT STEP 1 FOR ADDING MORE DOCUMENTS
- 3) CLICK THE UPLOAD BUTTON THIS WILL LOAD THE DOCUMENTS FROM YOUR COMPUTER TO THE WEBSITE FILE MANAGER.
- 4) CLOSE THIS WINDOW

#### NEW FILES IN THE MEDIA MANAGER...

- 1) YOU WILL NOW SEE THE NEW FILES IN THE MEDIA MANAGER CLICK ON THE FILE YOU WISH TO LINK TO
- 2) DETAILS OF THE SELECT FILE WILL APPEAR HERE
- 3) CLICK THE INSERT BUTTON THIS DIALOGUE BOX WILL CLOSE