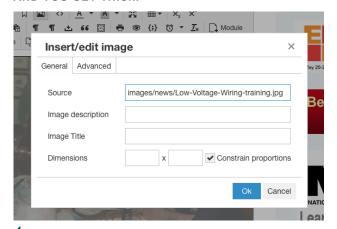

#### AND YOU GET THIS...

Step 9
INPUT YOU DIMENSIONS IN PIXELS...

USE 550 AS THE WIDTH. LEAVE THE SECOND BOX BLANK. WHEN YOU ARE DONE CLICK "OK".

MAKE YOUR ARTICLE EASY TO READ BY ADDING A "READ MORE" BREAK AT THE END OF YOUR FIRST PARAGRAPH...