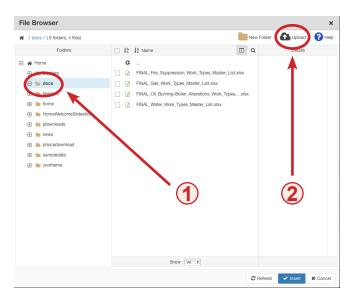

#### THE MEDIA MANAGER WILL OPEN...

- 1) SELECT THE "DOCS" FOLDER
- 2) CLICK ON THE FILE UPLOAD THE UPLOAD DIALOGUE BOX WILL OPEN  $\,$