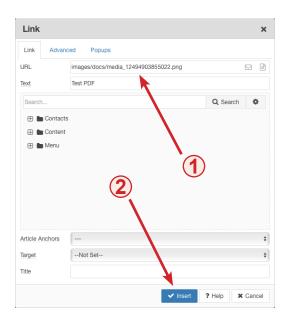

THE LINK DIALOGUE BOX WILL OPEN – CLICK ON THE BROWSE BUTTON...

#### CONFIRMATION OF THE LINKED DOCUMENT...

- 1) THE LINK DIALOGUE BOX WILL SHOW CONFIRMATION OF THE LINKED DOCUMENT LOCATION
- 2) CLICK THE INSERT BUTTON TO CREATE THE LINK

மு

YOU WILL SEE THE TEXT HAS NOW BECOME A LINK.