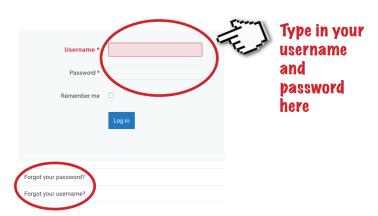

Click here

AN EMAIL WAS SENT TO YOU WITH YOUR USERNAME AND PASSWORD THAT YOU WILL NEED TO ACCESS THE WEBSITE. TYPE IN YOUR USERNAME AND PASSWORD IN THE APPROPRIATE BOXES...

Click here if you ever forget your username and/or password