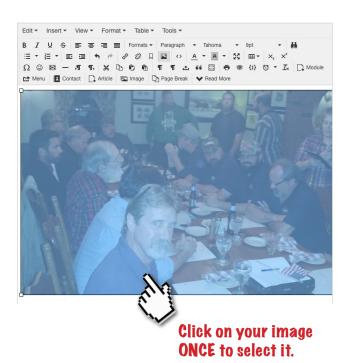

YOUR IMAGE CAN PLACED AND SIZED IN THE APPROPRIATE LOCATION YOU NEED...

YOU SHOULD HAVE ONE IMAGE AT THE BEGINNING OF YOUR ARTICLE.
ADDITIONAL IMAGES CAN BE PLACED AFTER YOUR TEXT.

EDIT THE SIZE OF YOUR IMAGE...