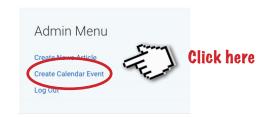

#### **CREATE CALENDAR EVENT**

CLICK ON THIS TO ADD A NEW EVENT ON THE CALENDAR FOR THE WEBSITE.

## CREATING A NEW EVENT

Step 1

CLICK ON THE "CREATE CALENDAR EVENT" LINK TO CREATE/ADD A NEW EVENT FOR THE WEBSITE...