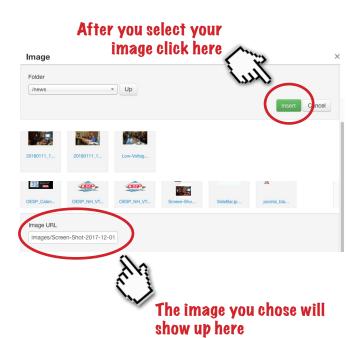

#### Select a previously uploaded image from here

Or scroll down & choose an image file to upload from your computer here

ONCE YOU HAVE SELECTED THE IMAGE, CLICK "INSERT" TO ADD IT TO YOUR ARTICLE...

PLEASE NOTE THAT THE IMAGE YOU UPLOAD MAY BE TOO LARGE OR TOO SMALL. YOU WILL BE ABLE TO MAKE ADJUSTMENTS IN THE NEXT STEP.