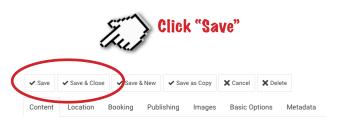

IF YOU HAVE ANY QUESTIONS CONCERNING THESE SPECIFIC OPTIONS PLEASE CONTACT LISA AT LSTRUG@THINKOESP.ORG

SCROLL BACK UP TO THE TOP OF THE PAGE AND SAVE YOUR EVENT...

|                | d              | Click "Save"                                                                             |      |
|----------------|----------------|------------------------------------------------------------------------------------------|------|
| ✓ Save Content | ✓ Save & Close | Save & New Save as Copy X Cancel X Delete  Booking Publishing Images Basic Options Metad | data |
|                | Title *        | - OESP NH-VT Y                                                                           |      |