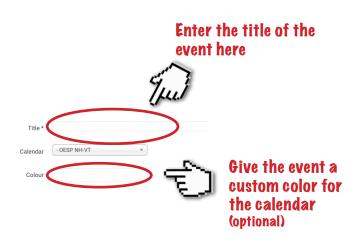

#### AND YOU GET THIS...

| ✓ Save  | ✓ Save & Close | ✓ Save & New              | ✓ Save as Copy       | X Cancel | <b>X</b> Delete |                                   |
|---------|----------------|---------------------------|----------------------|----------|-----------------|-----------------------------------|
| Content | Location       | Booking Publ              | ishing Images        | Basic Op | otions N        | Metadata                          |
|         | Title *        |                           |                      |          |                 |                                   |
|         | Calendar       | - OESP NH-VT              | ¥                    |          |                 |                                   |
|         | Colour         |                           |                      |          |                 |                                   |
|         | Url            |                           |                      |          |                 |                                   |
|         | Start Date *   | 01.18.2018                |                      | 9:00 pm  |                 |                                   |
|         | End Date *     | 01.18.2018                |                      | 10:00 pm |                 |                                   |
| S       | how End Time   | No                        | Yes                  |          |                 |                                   |
|         | All Day        | ✓ No                      | Yes                  |          |                 |                                   |
|         | Scheduling     | ✓ No                      | Daily                | Veekly   | Monthly         | Yearly                            |
|         |                | This feature is a         | vailable in the paid | version. |                 |                                   |
|         | Description    | Edit ▼ Inser              |                      |          |                 | ols 🕶                             |
|         |                |                           | Tahoma ▼             |          | H :             | ■ * ≣ * ■ ■                       |
|         |                | h + 8                     |                      |          | A T SS          | ■ ▼ X <sub>2</sub> X <sup>2</sup> |
|         |                | $\Omega \odot \mathbb{H}$ | — NT ¶ X             |          |                 | ¶ ± 66 ⊞ Contact □ Article        |
|         |                | Image                     | O =    L+            |          | _               |                                   |

YOU WILL BE PROMPTED TO ENTER THE INFORMATION ABOUT THE EVENT...

HAVING AN INDIVIDUAL COLOR HELPS DISTINGUISH AND SEPARATE YOUR EVENT.

ADD A CUSTOM START AND END DATE FOR YOUR EVENT...

# Enter the start and end date of the event here Start Day 01.18.2018 9:00 pm End Date 01.18.2018 10:00 pm Show End Time No V Yes

LEAVE ALL OTHER BOX SELECTIONS AS IS. SCROLL DOWN TO THE "DESCRIPTION" SECTION AND ADD THE INFORMATION FOR THE EVENT.