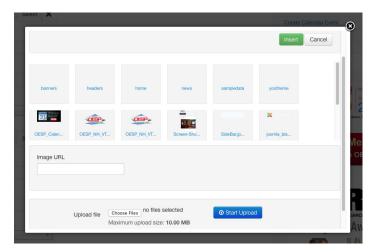

#### AND YOU GET THIS...

SELECT THE NEWS FOLDER AND PUT IMAGES IN THE FOLDER. IN ORDER TO KEEP THE FILE ORGANIZED, KEEP ALL NEWS ARTICLES TOGETHER...

CHOOSE AN IMAGE FROM YOUR COMPUTER OR USE ONE THAT WAS PREVIOUSLY UPLOADED TO THE WEBSITE FOR YOUR ARTICLE...

#### Select a previously uploaded image from here

Or scroll down & choose an image file to upload from your computer here

ONCE YOU HAVE SELECTED THE IMAGE, CLICK "INSERT" TO ADD IT TO YOUR ARTICLE...

PLEASE NOTE THAT THE IMAGE YOU UPLOAD MAY BE TOO LARGE OR TOO SMALL. YOU WILL BE ABLE TO MAKE ADJUSTMENTS IN THE NEXT STEP.