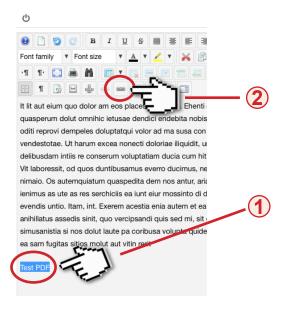

#### HIGHLIGHT THE TEXT YOU WANT TO ASSOCIATE WITH THE ATTACHMENT...

- 1) ADD THE TEXT THAT WILL MAKE THE LINK TO THE DOCUMENT HIGHLIGHT THIS TEXT
- 2) CLICK ON THE ADD LINK BUTTON A NEW DIALOGUE WINDOW WILL OPEN