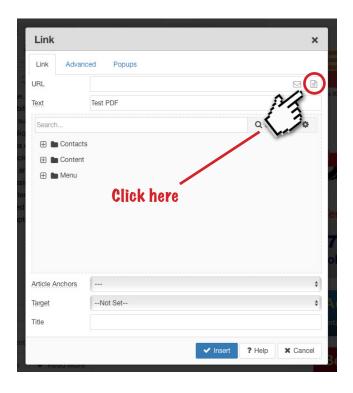

DIT"...



The last meeting of NH/VT Chapter of OES Great problem to have. A few attendees ha over 20 attendees and all got a lot out of the has done for our National Conventions 1



#### Click here

WHEN YOU ARE DONE, CLICK "SAVE"...



#### ADDING A FILE TO AN ARTICLE

#### Step 1

OPEN THE ARTICLE YOU WISH TO ADD YOUR PDF OR OTHER DOWNLOADABLE DOCUMENT TO...



YOUR EDITOR MAY HAVE SOME MINOR DIFFERENCES. IF YOU HAVE ANY QUESTIONS CONCERNING THESE SPECIFIC OPTIONS PLEASE CONTACT LISA AT LSTRUG@THINKOESP.ORG

#### HIGHLIGHT THE TEXT YOU WANT TO ASSOCIATE WITH THE ATTACHMENT...



- 1) ADD THE TEXT THAT WILL MAKE THE LINK TO THE DOCUMENT HIGHLIGHT THIS TEXT
- 2) CLICK ON THE ADD LINK BUTTON A NEW DIALOGUE WINDOW WILL OPEN

THE LINK DIALOGUE BOX WILL OPEN – CLICK ON THE BROWSE BUTTON...



#### THE MEDIA MANAGER WILL OPEN...



- 1) SELECT THE "DOCS" FOLDER
- 2) CLICK ON THE FILE UPLOAD THE UPLOAD DIALOGUE BOX WILL OPEN  $\,$

# Step 5 UPLOAD YOUR FILE...



- 1) CLICK THE BROWSE BUTTON YOU WILL NOW BE ABLE TO SELECT THE FILE FROM YOUR OWN COMPUTER
- 2) YOU WILL SEE THE FILE APPEAR IN THE QUEUE WINDOW REPEAT STEP 1 FOR ADDING MORE DOCUMENTS
- 3) CLICK THE UPLOAD BUTTON THIS WILL LOAD THE DOCUMENTS FROM YOUR COMPUTER TO THE WEBSITE FILE MANAGER.
- 4) CLOSE THIS WINDOW

#### NEW FILES IN THE MEDIA MANAGER...



- 1) YOU WILL NOW SEE THE NEW FILES IN THE MEDIA MANAGER CLICK ON THE FILE YOU WISH TO LINK TO
- 2) DETAILS OF THE SELECT FILE WILL APPEAR HERE
- 3) CLICK THE INSERT BUTTON THIS DIALOGUE BOX WILL CLOSE

#### CONFIRMATION OF THE LINKED DOCUMENT...



- 1) THE LINK DIAL