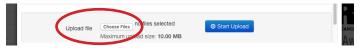

#### Select a previously uploaded image from here

Or scroll down & choose an image file to upload from your computer here

ONCE YOU HAVE SELECTED THE IMAGE, CLICK "INSERT" TO ADD IT TO YOUR ARTICLE...

PLEASE NOTE THAT THE IMAGE YOU UPLOAD MAY BE TOO LARGE OR TOO SMALL. YOU WILL BE ABLE TO MAKE ADJUSTMENTS IN THE NEXT STEP.