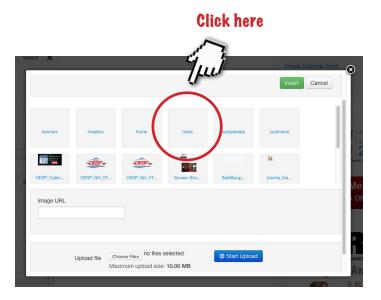

# Use this panel to customize your text, images and links

THE ARTICLE INTERFACE IS SET UP THE SAME AS IN MICROSOFT WORD. FROM HERE YOU CAN ADD TEXT, IMAGES AND LINKS.

IF YOU HAVE AN IMAGE TO UPLOAD FOR AN ARTICLE, YOU WILL HAVE TO UPLOAD IT TO THE WEBSITE. PLACE THE IMAGE BEFORE THE TEXT OF YOUR ARTICLE...

#### AND YOU GET THIS...

SELECT THE NEWS FOLDER AND PUT IMAGES IN THE FOLDER. IN ORDER TO KEEP THE FILE ORGANIZED, KEEP ALL NEWS ARTICLES TOGETHER...

CHOOSE AN IMAGE FROM YOUR COMPUTER OR USE ONE THAT WAS PREVIOUSLY UPLOADED TO THE WEBSITE FOR YOUR ARTICLE...