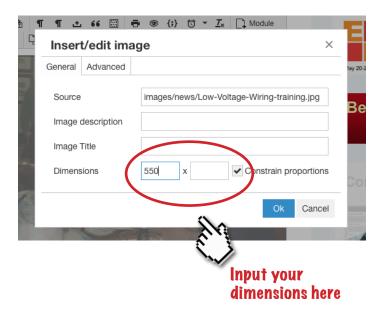

#### AND YOU GET THIS...

Step 9
INPUT YOU DIMENSIONS IN PIXELS...

USE 550 AS THE WIDTH. LEAVE THE SECOND BOX BLANK. WHEN YOU ARE DONE CLICK "OK".

MAKE YOUR ARTICLE EASY TO READ BY ADDING A "READ MORE" BREAK AT THE END OF YOUR FIRST PARAGRAPH...