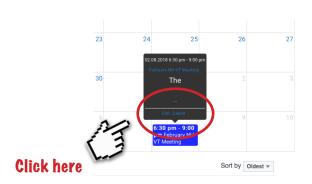

ONCE YOU HAVE FINISHED ENTERING ALL THE INFORMATION CLICK "SAVE & CLOSE".

YOUR NEW EVENT IS NOW LIVE ON THE WEBSITE.

IF YOU NEED TO GO BACK TO A CALENDAR DATE THAT IS LIVE ON THE SITE TO MAKE EDITS, JUST HOVER YOUR MOUSE OVER THE EVENT AND CLICK "EDIT"...