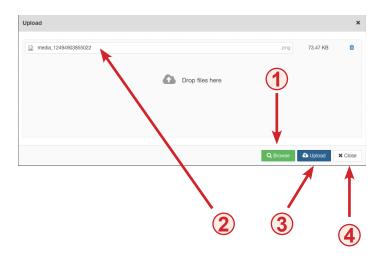

# Step 5 UPLOAD YOUR FILE...

- 1) CLICK THE BROWSE BUTTON YOU WILL NOW BE ABLE TO SELECT THE FILE FROM YOUR OWN COMPUTER
- 2) YOU WILL SEE THE FILE APPEAR IN THE QUEUE WINDOW REPEAT STEP 1 FOR ADDING MORE DOCUMENTS
- 3) CLICK THE UPLOAD BUTTON THIS WILL LOAD THE DOCUMENTS FROM YOUR COMPUTER TO THE WEBSITE FILE MANAGER.
- 4) CLOSE THIS WINDOW