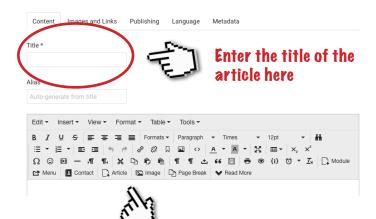

#### Step 1

CLICK ON THE "CREATE NEWS ARTICLE" LINK TO CREATE/ADD A NEW ARTICLE FOR THE WEBSITE...

Content

Metadata

#### AND YOU GET THIS...

Images and Links Publishing Language

| Fitle *                    |                                                                                             |
|----------------------------|---------------------------------------------------------------------------------------------|
| Alias                      |                                                                                             |
| Auto-generate from title   |                                                                                             |
| Edit ▼ Insert ▼ View ▼ For | rmat - Table - Tools -                                                                      |
|                            | Formats Paragraph Times 12pt Times  Paragraph X I III X III X X X                           |
|                            | D <sub>3</sub> P <sub>3</sub> P <sub>3</sub> ¶ ¶ ± 66 □ → ③ (;) ♡ ▼ Z <sub>x</sub> □ Module |

NOW YOU CAN START INPUTTING THE INFORMATION FOR YOUR NEWS ARTICLE...