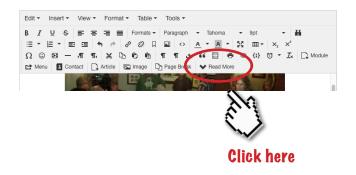

#### Place your cursor here

ADDING A "READ MORE" BREAK ALLOWS ARTICLES TO BE SHORTENED ON THE FEED PAGE FOR EASIER VIEWING AND SEARCHING.

"READ MORE" BREAK...