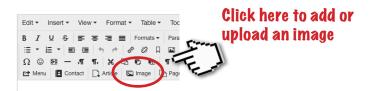

# Use this panel to customize your text, images and links

THE ARTICLE INTERFACE IS SET UP THE SAME AS IN MICROSOFT WORD. FROM HERE YOU CAN ADD TEXT, IMAGES AND LINKS.

IF YOU HAVE AN IMAGE TO UPLOAD FOR AN ARTICLE, YOU WILL HAVE TO UPLOAD IT TO THE WEBSITE. PLACE THE IMAGE BEFORE THE TEXT OF YOUR ARTICLE...

#### AND YOU GET THIS...

SELECT THE NEWS FOLDER AND PUT IMAGES IN THE FOLDER. IN ORDER TO KEEP THE FILE ORGANIZED, KEEP ALL NEWS ARTICLES TOGETHER...

CHOOSE AN IMAGE FROM YOUR COMPUTER OR USE ONE THAT WAS PREVIOUSLY UPLOADED TO THE WEBSITE FOR YOUR ARTICLE...