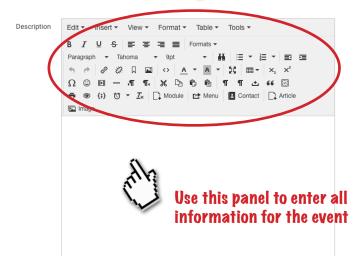

DESCRIPTION" SECTION AND ADD THE INFORMATION FOR THE EVEN

ADD ALL OTHER NECESSARY INFORMATION FOR YOUR EVENT...

#### Format all your text for the event here

USE THE INFORMATION PANEL TO ADD YOUR IMAGES, TOPIC, SPEAKER, LOCATION, COST, CONTACT FOR RSVP AND ANY OTHER IMPORTANT INFORMATION CONCERNING THE EVENT.

ALL OTHER TABS ARE NOT IN USE FOR EASE OF USE...