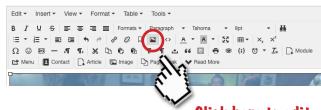

..



SELECT THE NEWS FOLDER AND PUT IMAGES IN THE FOLDER. IN ORDER TO KEEP THE FILE ORGANIZED, KEEP ALL NEWS ARTICLES TOGETHER...



CHOOSE AN IMAGE FROM YOUR COMPUTER OR USE ONE THAT WAS PREVIOUSLY UPLOADED TO THE WEBSITE FOR YOUR ARTICLE...

#### Select a previously uploaded image from here







Or scroll down & choose an image file to upload from your computer here



ONCE YOU HAVE SELECTED THE IMAGE, CLICK "INSERT" TO ADD IT TO YOUR ARTICLE...



PLEASE NOTE THAT THE IMAGE YOU UPLOAD MAY BE TOO LARGE OR TOO SMALL. YOU WILL BE ABLE TO MAKE ADJUSTMENTS IN THE NEXT STEP.

YOUR IMAGE CAN PLACED AND SIZED IN THE APPROPRIATE LOCATION YOU NEED...



YOU SHOULD HAVE ONE IMAGE AT THE BEGINNING OF YOUR ARTICLE.
ADDITIONAL IMAGES CAN BE PLACED AFTER YOUR TEXT.

EDIT THE SIZE OF YOUR IMAGE...



# Click here to edit your image

#### AND YOU GET THIS...



Step 9
INPUT YOU DIMENSIONS IN PIXELS...



USE 550 AS THE WIDTH. LEAVE THE SECOND BOX BLANK. WHEN YOU ARE DONE CLICK "OK".

MAKE YOUR ARTICLE EASY TO READ BY ADDING A "READ MORE" BREAK AT THE END OF YOUR FIRST PARAGRAPH...



Lorem ipsum dotor sit amest, consecteur adipsicing elfs, sed do elusmod tempor jondiduru, tri labore et dolore magna alique. Id consecteur prior sit flucible privinar elementum. Accument hortor posuere au tronsequal. Sem integer virile pusto eger ames. Ultrices virile evantor eu augue ut lectus arcu. Lobotis faugiet viromus at augue. Nunc non blandit masse enim. Facilis rullam whichiali journa arcu. Massa briciotut nunc pulvimar saeine et liolai ultamorore malessada proin. Malessada pellentesque elit eget