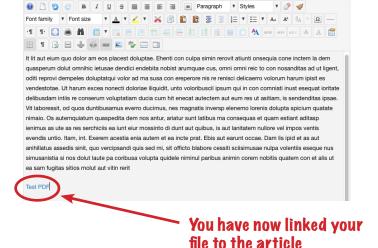

#### CONFIRMATION OF THE LINKED DOCUMENT...

- 1) THE LINK DIALOGUE BOX WILL SHOW CONFIRMATION OF THE LINKED DOCUMENT LOCATION
- 2) CLICK THE INSERT BUTTON TO CREATE THE LINK

மு

YOU WILL SEE THE TEXT HAS NOW BECOME A LINK.

WHEN YOU ARE DONE ADDING ANY/ALL INFORMATION AND IMAGES FOR THE ARTICLE, SCROLL DOWN AND CLICK "SAVE"...

р

YOUR NEW ARTICLE IS NOW LIVE ON THE SITE.

SAVE THE CHANGES TO YOUR ARTICLE.

VISIT THE WEBSITE AND CHECK YOUR PDF OR FILE IS DOWNLOADING / OPENING CORRECTLY